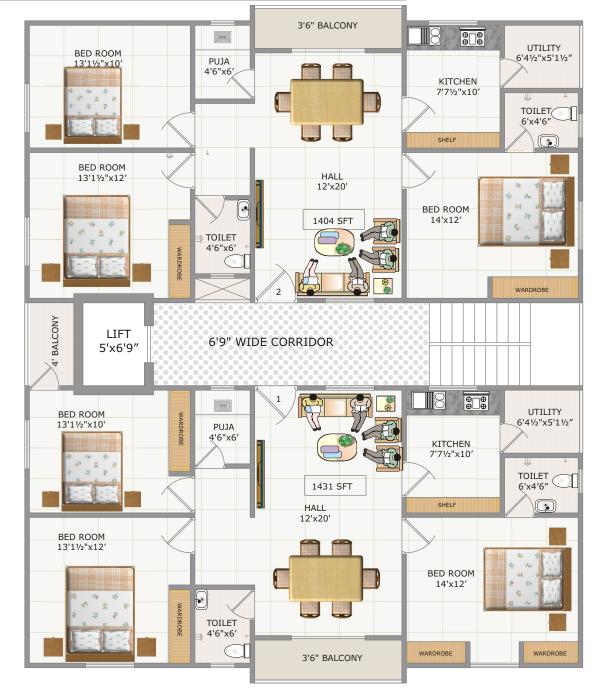

# Typical Floor Plan

## **Specifications :**

| <b>U</b>     | Structure       | : R.C.C. Framed structure with earthquake resistant.                                                                                                                                                                                                                                                                                                                                       |
|--------------|-----------------|--------------------------------------------------------------------------------------------------------------------------------------------------------------------------------------------------------------------------------------------------------------------------------------------------------------------------------------------------------------------------------------------|
| 1            | Superstructure  | : Table moulded red light weight bricks in cement mortar with two coats plastering to both inside and outside with sponge finish.                                                                                                                                                                                                                                                          |
|              | Finishing       | : Smooth luppum finish in all Rooms, Sit-outs and Corridors.                                                                                                                                                                                                                                                                                                                               |
|              | Main Door       | : Designed Teak wood frame and teak wood panelled shutter with spray polish using brass fixtures.                                                                                                                                                                                                                                                                                          |
|              | Internal Doors  | : Teak wood frames with good quality moulded/venneer flush shutters using S.S fixtures. WPVC Frames and doors for wash rooms and balcony.                                                                                                                                                                                                                                                  |
| 8            | Windows         | : UPVC frames with fglazed shutters with designed M.S Grills using S.S fixtures.                                                                                                                                                                                                                                                                                                           |
|              | Flooring        | : Vitrified tiles Flooring (800x800) with skirting in Hall, Dining, Bed rooms and Kitchen. Granite flooring to steps & corridor.                                                                                                                                                                                                                                                           |
|              | Kitchen         | : Polished Granite kitchen platform with glazed tile dado up to 2' height and S.S built in sink                                                                                                                                                                                                                                                                                            |
| Ş            | Toilets         | : 24"X12" Glazed tile wall cladding up to door height with anti skid ceramic tile flooring with good quality sanitary fittings of CERA/Hindware/Kerovit with concealed diverter, shower etc., Of Jaquar or Plumber equivalent.                                                                                                                                                             |
| A Star       | Painting        | Exterior emulsion paint for external walls & plastic emulsion for internal walls . Two coats of enamel paint over luppum for doors and windows.                                                                                                                                                                                                                                            |
|              | TV&Internet :   | Provision for cable TV connection. Internet wiring provided up to a common point.                                                                                                                                                                                                                                                                                                          |
|              | Electrical      | Concealed PVC pipes, multi stand copper wiring of Polycab/Finolex or equivalent make<br>adequate points with modular switches of Legrand/Anchor/CPL with provision for Lamps,<br>Tube lights, Ceiling fans, TV, A.C, Fridge, Geyser and provision for Inverter with 3 phase<br>meter, Distribution Box with MCB's will be provided for each flat. Provision for A/C's in all<br>bed rooms. |
| ÷            | Water Supply    | : U.G. Sump for municipal and bore well water with submersible motor at ground with RCC over head tank.                                                                                                                                                                                                                                                                                    |
| * <b>*</b> * | Plumbing        | : I.S.I mark CPVC piping for water supply and ISI mark PVC piping for Sewage Connections.                                                                                                                                                                                                                                                                                                  |
|              | Lift            | : 6 passenger capacity Lift of standard make granite cladding to facing.                                                                                                                                                                                                                                                                                                                   |
|              | Special Feature | s:30 KVA Generator facility to Lift, Corridor, Parking, Motor and Five points of 5 Amps each Flats                                                                                                                                                                                                                                                                                         |
|              | Note            | : Provision for wardrobes, shelves, lift, car parking for extra cost. Registration, GST as per Govt. Norms. Persons desiring to alter/ modify their flat shall inform the same at the time of booking and sign the request for modification form.                                                                                                                                          |