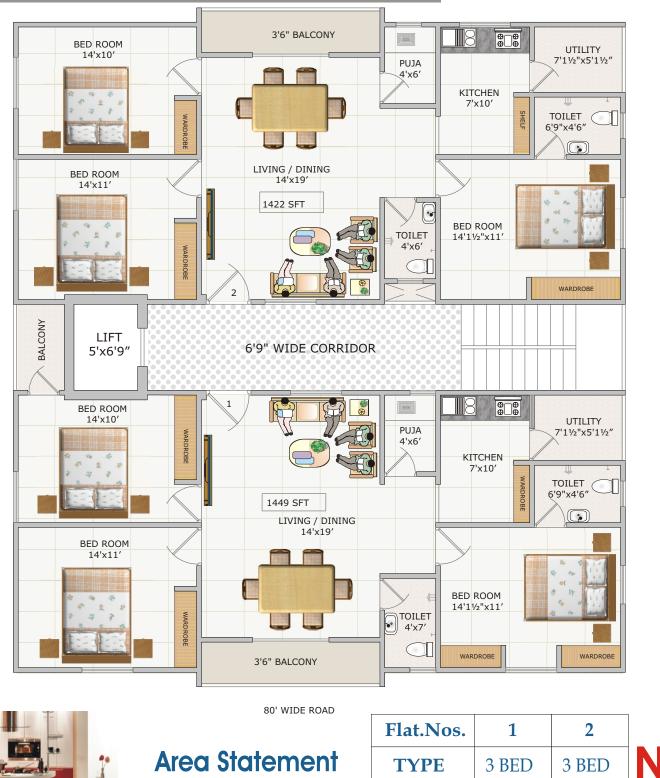

# Typical Floor Plan

## Area Statement

# NAVYA CLASSIC - B

80' WIDE ROAD

Flat.Nos.

TYPE

AREA

1

3 BED

2

3 BED

1377 SFT 1359 SFT